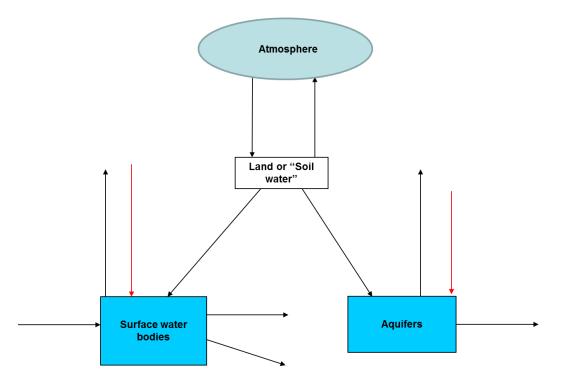

## Module II: Basic understanding of the natural water cycle

Template for diagram of water flows in the natural water cycle

| SUPPLY                                            | Agriculture (ISIC 01-03) | Industry (ISIC 05-<br>99 less 3510, 36,<br>and 37) | Thermal<br>Electricity (ISIC<br>3510) | Water Supply:<br>drinking water<br>(ISIC 36-A) | Water Supply:<br>irrication (ISIC<br>36-B) | Sewerage (ISIC 37) | Households | Environment | Total |
|---------------------------------------------------|--------------------------|----------------------------------------------------|---------------------------------------|------------------------------------------------|--------------------------------------------|--------------------|------------|-------------|-------|
| Water, drinking (CPC 18-A)                        |                          |                                                    |                                       |                                                |                                            |                    |            |             |       |
| Water, irrigation (CPC 18-B)                      |                          |                                                    |                                       |                                                |                                            |                    |            |             |       |
| Reuse water                                       |                          |                                                    |                                       |                                                |                                            |                    |            |             |       |
| Surface water                                     |                          |                                                    |                                       |                                                |                                            |                    |            |             |       |
| Ground water                                      |                          |                                                    |                                       |                                                |                                            |                    |            |             |       |
| Sea water                                         |                          |                                                    |                                       |                                                |                                            |                    |            |             |       |
| osses                                             |                          |                                                    |                                       |                                                |                                            |                    |            |             |       |
| Vastewater                                        |                          |                                                    |                                       |                                                |                                            |                    |            |             |       |
| vaporation, transpiration,<br>ncluded in products |                          |                                                    |                                       |                                                |                                            |                    |            |             |       |
| -<br>Total                                        |                          |                                                    |                                       |                                                |                                            |                    |            |             |       |