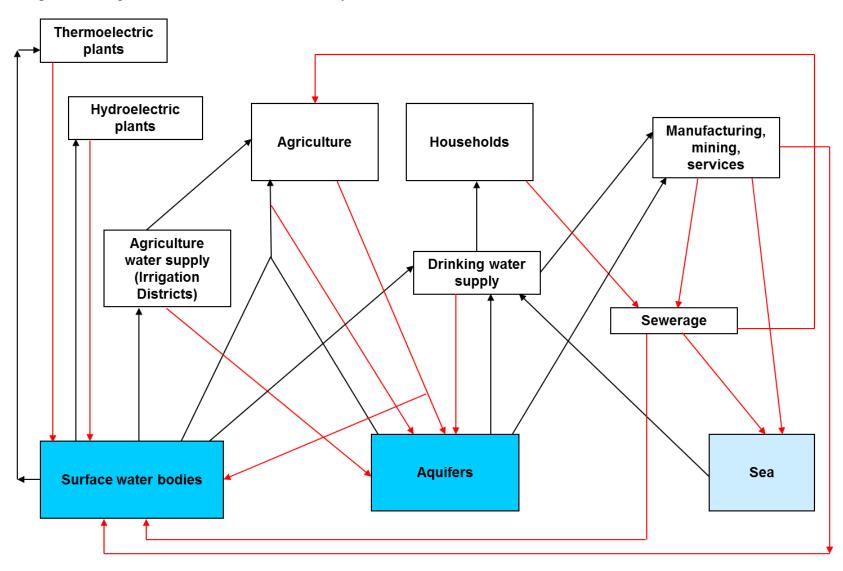

## Module I: Basic understanding of the water cycle in the economy

Template for diagram of water flows in the economy