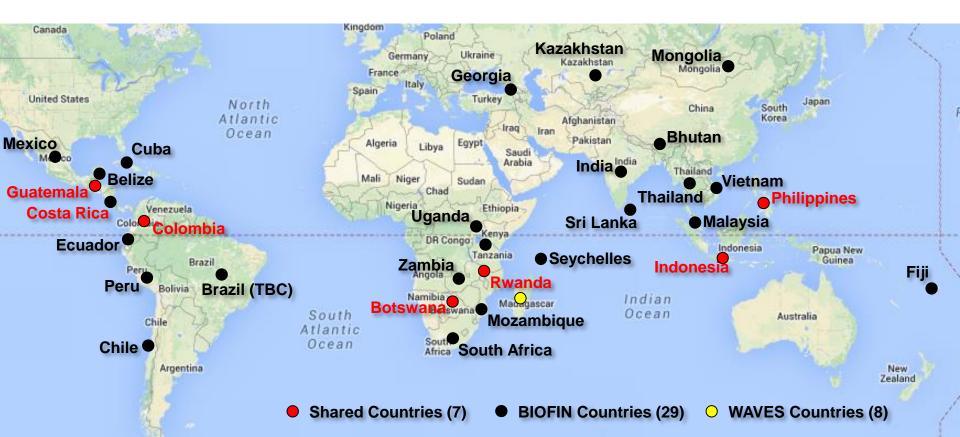

#### Coverage

Resilient nation

- Pilot/implement in 29 core countries (June 2015)
  - Core country budgets: from \$468,000 to \$1,000,000

#### Coverage

Resilient natio

- Pilot/implement in 29 core countries (June 2015)
  - Core country budgets: from \$468,000 to \$1,000,000
- Outreach to <u>non-core countries</u> globally:
  - UNDP-BIOFIN / CBD regional nodes (S-S cooperation)
  - UNDP-BIOFIN / CBD training and expert workshops on resource mobilisation