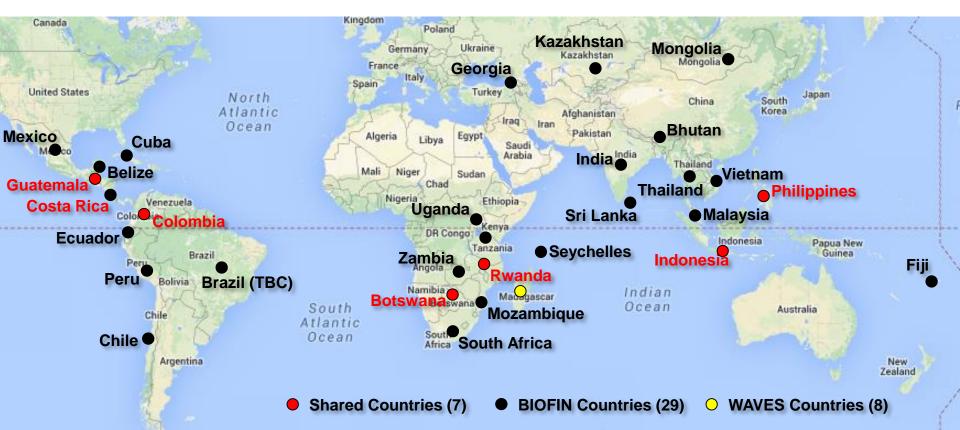

#### Coverage

Resilient nation

- Pilot/implement in 29 core countries (June 2015)
  - Core country budgets: from \$468,000 to \$1,000,000

#### Coverage

Resilient natio

- Pilot/implement in 29 core countries (June 2015)
  - Core country budgets: from \$468,000 to \$1,000,000
- Outreach to <u>non-core countries</u> globally:
  - UNDP-BIOFIN / CBD regional nodes (S-S cooperation)
  - UNDP-BIOFIN / CBD training and expert workshops on resource mobilisation