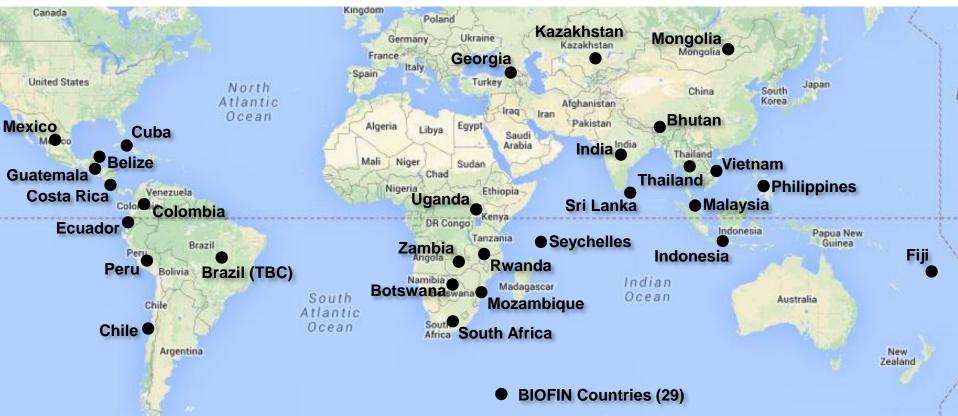

#### Coverage

Resilient nation

- Pilot/implement in 29 core countries (June 2015)
  - Core country budgets: from \$468,000 to \$1,000,000

#### Coverage

Resilient natio

- Pilot/implement in 29 core countries (June 2015)
  - Core country budgets: from \$468,000 to \$1,000,000
- Outreach to <u>non-core countries</u> globally:
  - UNDP-BIOFIN / CBD regional nodes (S-S cooperation)
  - UNDP-BIOFIN / CBD training and expert workshops on resource mobilisation