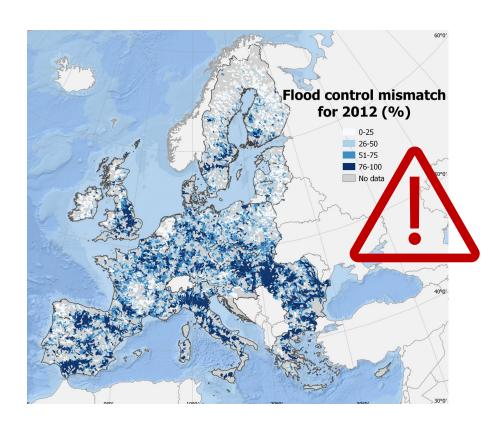

### Socio-economic side

**Mis-match** between the ecological and economic sides

**Match** between the ecological and economic sides

| Use table | Primary | Secondary |  |
|-----------|---------|-----------|--|
| ES 1      |         |           |  |
| ES 2      |         |           |  |
| ES        |         |           |  |