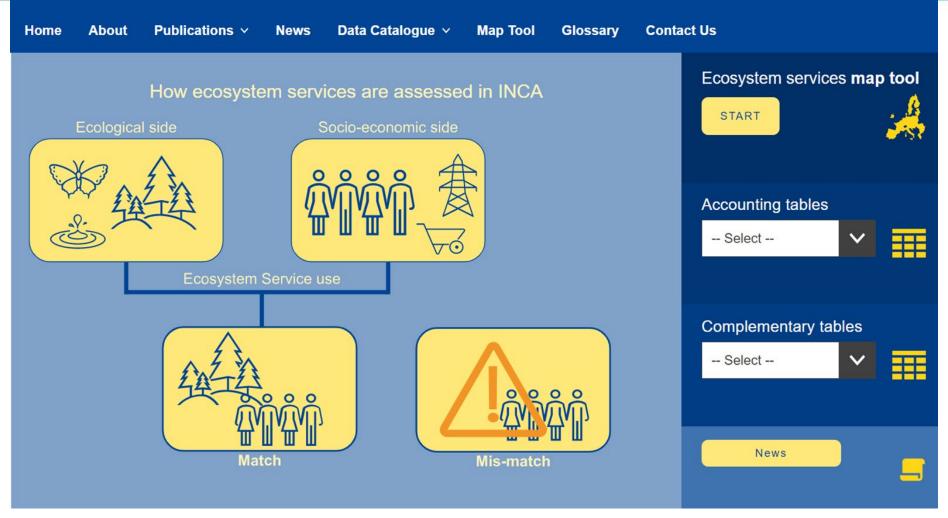

Rega Carlo, Herrando Sergi, Villero Dani, Zubarán-Nucci Mayra, Maes Joachim



### The INCA approach







- it is about the sustainable use of ecosystem services (thresholds)
- management practices matter



### The INCA approach







### Socio-economic side



**Mis-match** between the ecological and economic sides



**Match** between the ecological and economic sides



| Use table | Primary | Secondary |  |
|-----------|---------|-----------|--|
| ES 1      |         |           |  |
| ES 2      |         |           |  |
| ES        |         |           |  |

# The vulnerabilities created by the unmet demand for crop pollination







## The vulnerabilities created by soil erosion











### The vulnerabilities created by lack of protection









#### **INCA Platform**



## Thank you for your attention