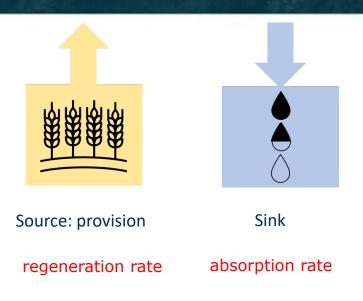

### The INCA approach

- it is about the sustainable use of ecosystem services (thresholds)
- management practices matter

### The INCA approach