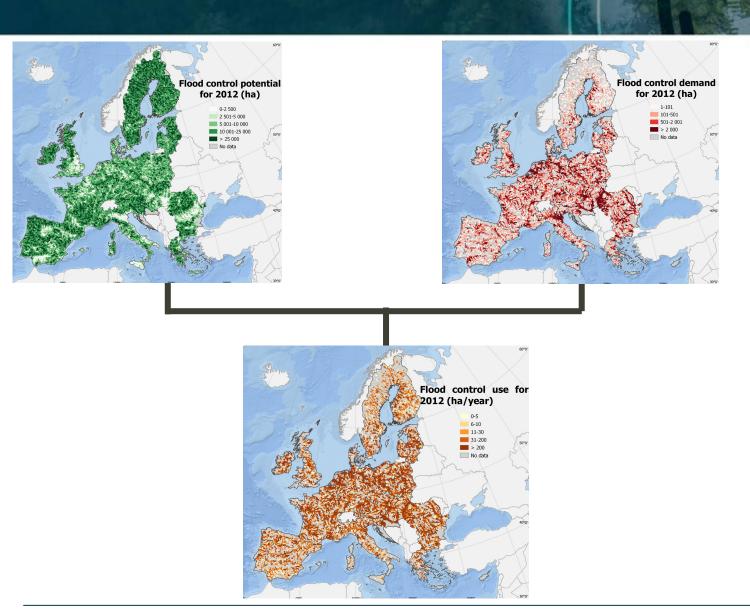

### Socio-economic side

**Mis-match** between the ecological and economic sides

**Match** between the ecological and economic sides

| Use table | Primary | Secondary |  |
|-----------|---------|-----------|--|
| ES 1      |         |           |  |
| ES 2      |         |           |  |
| ES        |         |           |  |