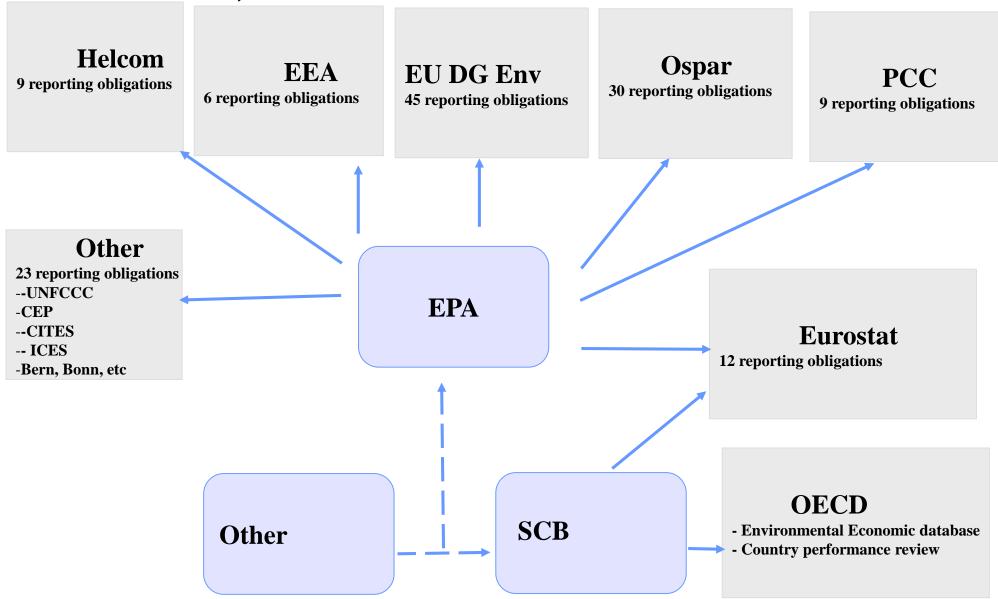

# Statistical and monitoring information for international reporting within environment, 2007