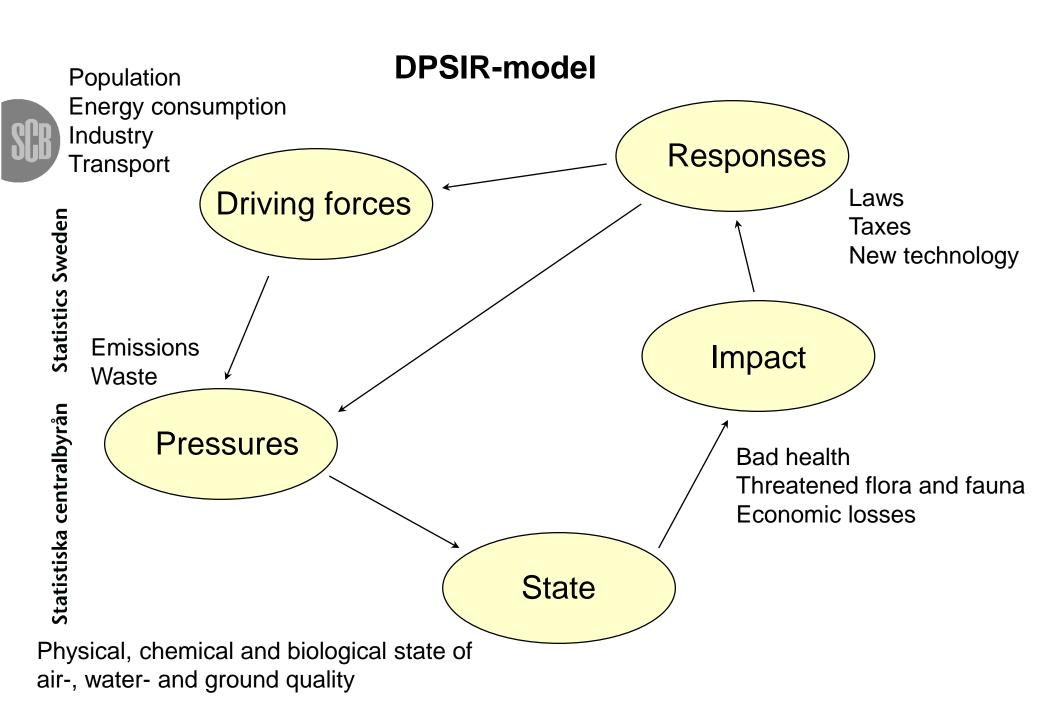

#### **DPSIR-model – environmental data producers,** number of organisation 16+ Responses **Driving forces** Swedish Energy Agency Swedish Board of Agriculture **Swedish Energy Agency** Swedish Environmental Protection Agency **Swedish Chemicals Agency** Statistics Sweden Statistics Sweden **Swedish Forest Agency Swedish Transport Analysis**

Geological survey of Sweden

#### Pressures+

Industry organisations

**Board of Fisheries** 

Statistics Sweden

Industry organisations

#### State

IVL Environmental Research Institute

Geoglogical survey of Sweden

University of Agriculture Sciences

**SMHI** 

Institute for Infectious Disease Control

Swedish Radiation Protection Authority

#### **Impact**

The Institute of Environmental Medicin

National Institute for Economic Research