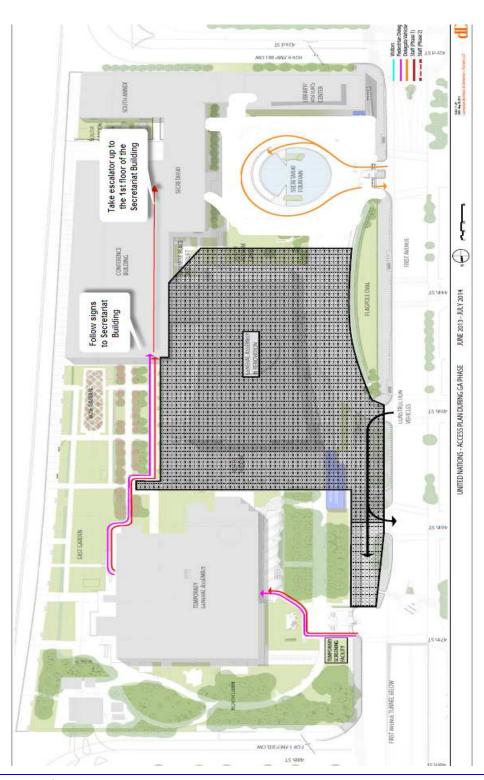

## **Registration and Ground Passes**

Registration of participants will be from 8.30am to 9.30am on the first day. Participants should enter the UN complex via the temporary screening facility at 47<sup>th</sup> Street (see map in the following page). On Monday, 17 June, a member of our staff will be stationed in front of the screening facility to give you your ground pass and help with you other logistical issues. A grounds pass is required at all times to enter all United Nations buildings. After going through the screening facility please follow the path as shown in the map below to the conference building (signs are also posted); once inside the conference building please follow the signs to the secretariat building where you can take the mid-rise or high-rise elevators to the 27<sup>th</sup> floor. It takes about 15 minutes to walk between the temporary screening facility and the meeting venue. If you are arriving in New York after the first day, please notify UNSD at seea@un.org to make arrangements for picking up your ground pass. Please bring all the necessary documentation if you are being funded by United Nations Statistics Division (UNSD).