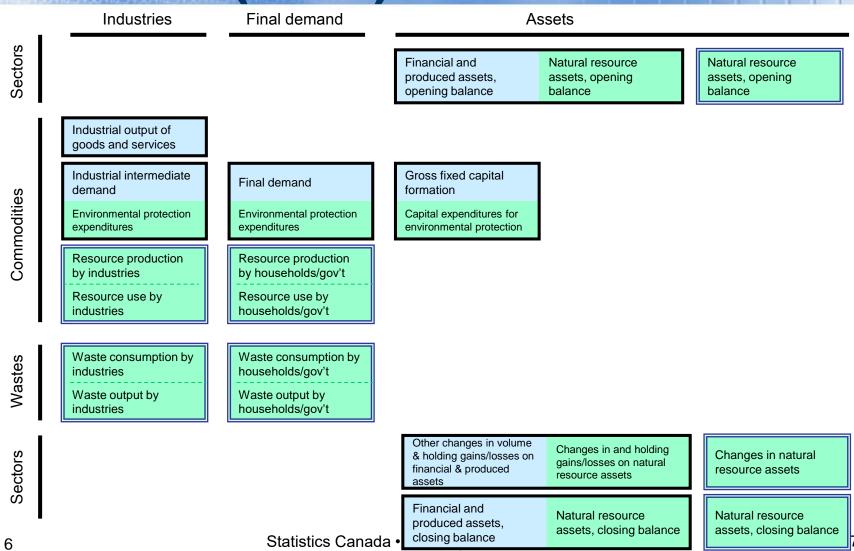

itoussi.fr/documents/rapport\_anglais.pdf</u>



# Integrating the Environment and the Economy at Statistics Canada

- **1970s** Structural Analysis Division
- **1978** First edition of *Human Activity and the Environment*
- 1989 Waste Management Industry Survey
- **1994** Survey of Environmental Protection Expenditures
- 1995 Environment Industry Survey
- **1997** Canadian System of Environment and Resource Accounts (CSERA)
- 2003 Environment and Sustainable Development Indicators
- 2005 Agricultural Water Use Survey
- 2007 Survey of Industrial Water Use
- 2009 Survey of Drinking water Treatment Plants
- 2013 *Measuring Ecosystem Goods and Services project results published in Human Activity and the Environment*

# **SNA view**



## System of Environmental-Economic Accounts (SEEA) view



## **Physical Flow Accounting**

| Government Gouvernement<br>of Canada du Canada                                                                                                                                                                                                                                        |         |             | ICN   S        | ervices   Depart | tments   França |
|---------------------------------------------------------------------------------------------------------------------------------------------------------------------------------------------------------------------------------------------------------------------------------------|---------|-------------|----------------|------------------|-----------------|
| Statistics Canada