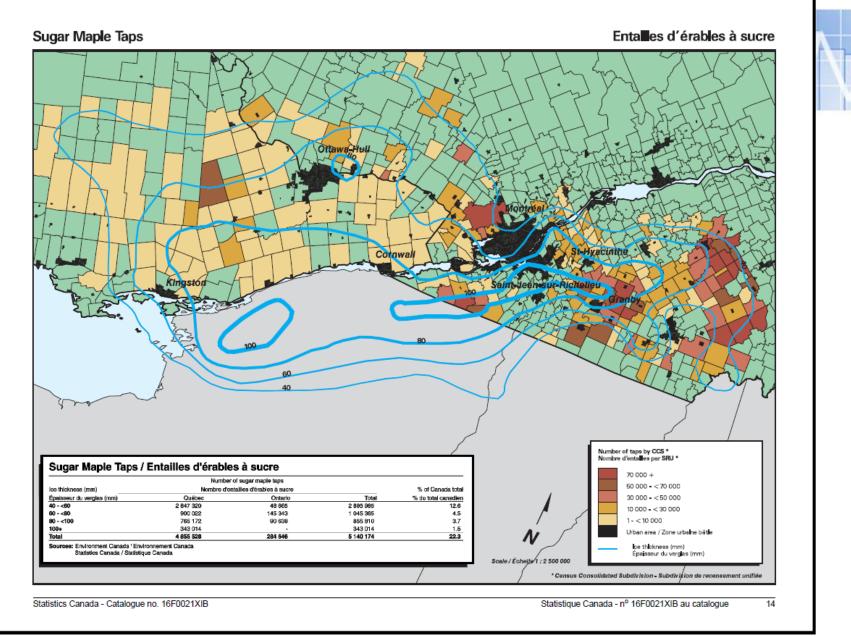

3.6 <sup>r</sup>   | 396.4 <sup>r</sup>   | 534.9   |
|                        | Pollution abatement and control processes (end-of-pipe) | 916.5 <sup>r</sup>   | 1,640.2 <sup>r</sup> | 1,464.3 |
|                        | Pollution prevention processes                          | 1,566.9 <sup>r</sup> | 964.7 <sup>r</sup>   | 1,070.9 |
|                        | Other types of environmental protection <sup>4</sup>    |                      | 52.1 <sup>r</sup>    | 63.9    |
|                        | Total, all activities                                   | 4,851.2 <sup>r</sup> | 4,943.0 <sup>r</sup> | 5,346.8 |
|                        | Environmental monitorina                                | 245.8 <sup>r</sup>   | 213.5 <sup>r</sup>   | 249.1   |

Statistics Canada • Statistique Canada



6396374112345678741644

### **Environment Accounts Product Catalogue**

Government Gouvernement of Canada du Canada

ICN | Services | Departments | Français

| Statistics Canada                                                                                                                                                      |                                                                                 |                                                  | Canada                                                                            |
|------------------------------------------------------------------------------------------------------------------------------------------------------------------------|---------------------------------------------------------------------------------|