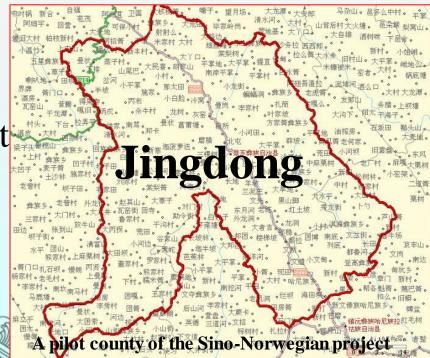

## Mainstreaming BD into Performance Assessments in Jingdong County

- Mainstream BD into performance assessments for governments and governmental sectors
- BD is a parallel assessing indicator to GDP method

### Mainstreaming BD into Performance Assessments in Jingdong County

# **Targets assessed**

- Government as a whole
- BD related sectors
- The head of government
- BD responsible staff

Mainstreaming BD into Performance Assessments in Jingdong County