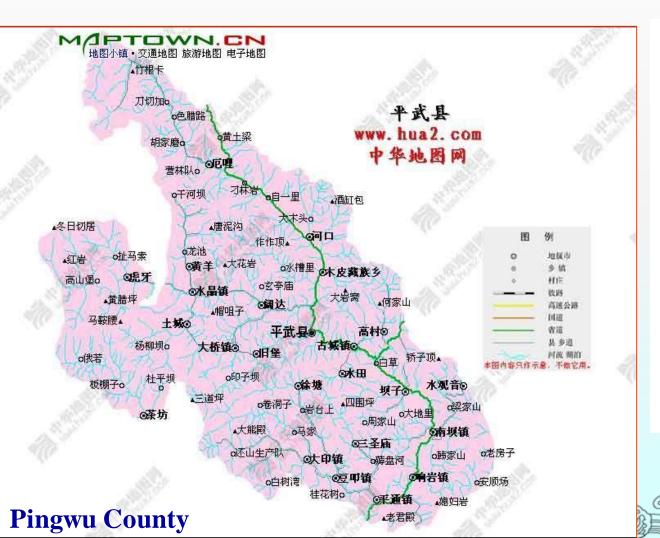

#### **Mainstreaming BD into eco-compensation**

In Pingwu County, Sichuan Province, China, there are conflicts of interests between upper and lower reaches of **Fujiang River** 