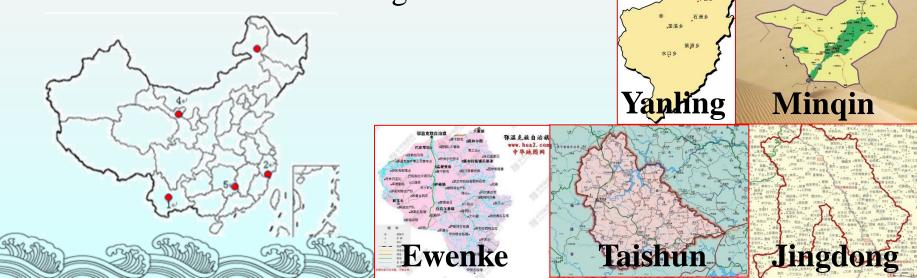

## Mainstreaming BD into Five-Year Plan at County Level

Five-Year Developmental Plan (FDP) is the highest strategy and action plan for a government in each five year's period in China

Case 2

The China-TEEB Programme mainstreamed BD into the counties' 13<sup>th</sup> FDPs of Jingdong in Yunnan, Taishun in Zhejiang, Minqin in Gansu, Yanling in Hunan and Ewenke in Inner Mongolia