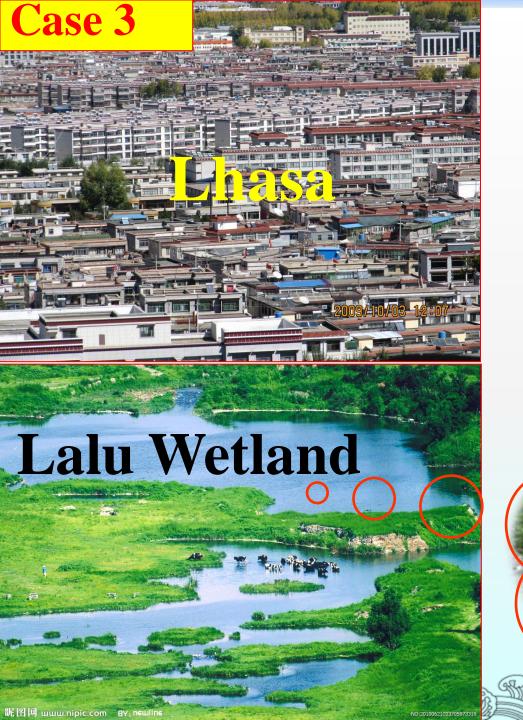

## Mainstreaming BD into decision making

Some people suggest to turn the Lalu wetland into residential area in Lhasa City, capital city of Tibet

#### Mainstreaming BD into decision making

#### **Options faced by the decision makers of the City:**

wetland or residential area?

They need data and information to make right decisions

#### Mainstreaming BD into decision making

- Therefore a valuation of the Lalu
  Wetland ecosystem services was carried out
- According to the valuation result, the benefit for residential use is 23.6% of that for wetland use