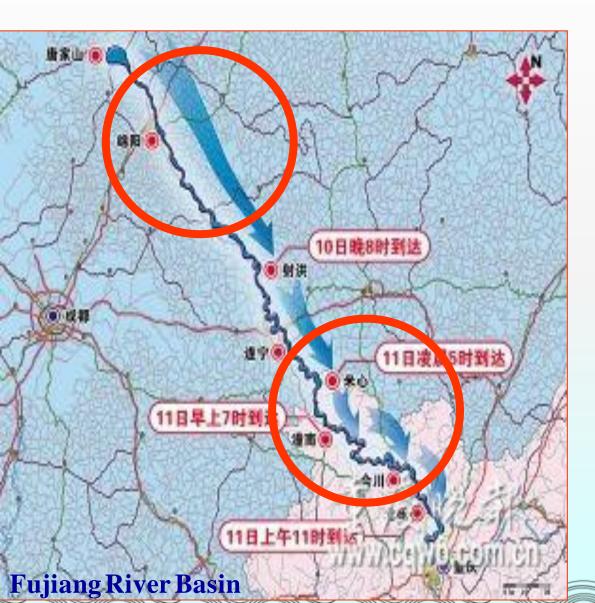

#### **Mainstreaming BD into eco-compensation**

In Pingwu County, Sichuan Province, China, there are conflicts of interests between upper and lower reaches of **Fujiang River** 

#### **Mainstreaming BD into eco-compensation**

Lost opportunity and cost for protection at upper reach

benefits **at** lower reaches

## Mainstreaming BD into eco-compensation The mainstreaming of BD values solved this problem

- Eco-compensation from lower to upper reaches needs valuation. But how much?
- The BD valuation answered this question
- The valuation results were used by the co-compensation from lower to upper reaches